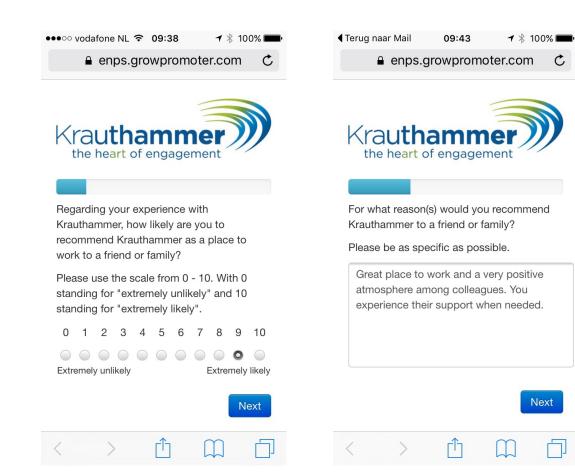

#### Ultra short questionnaire and smartphone proof.

You indicated the following reason(s) for recommending Krauthammer to a friend or family:

Great place to work and a very positive atmosphere among colleagues. You experience their support when needed.