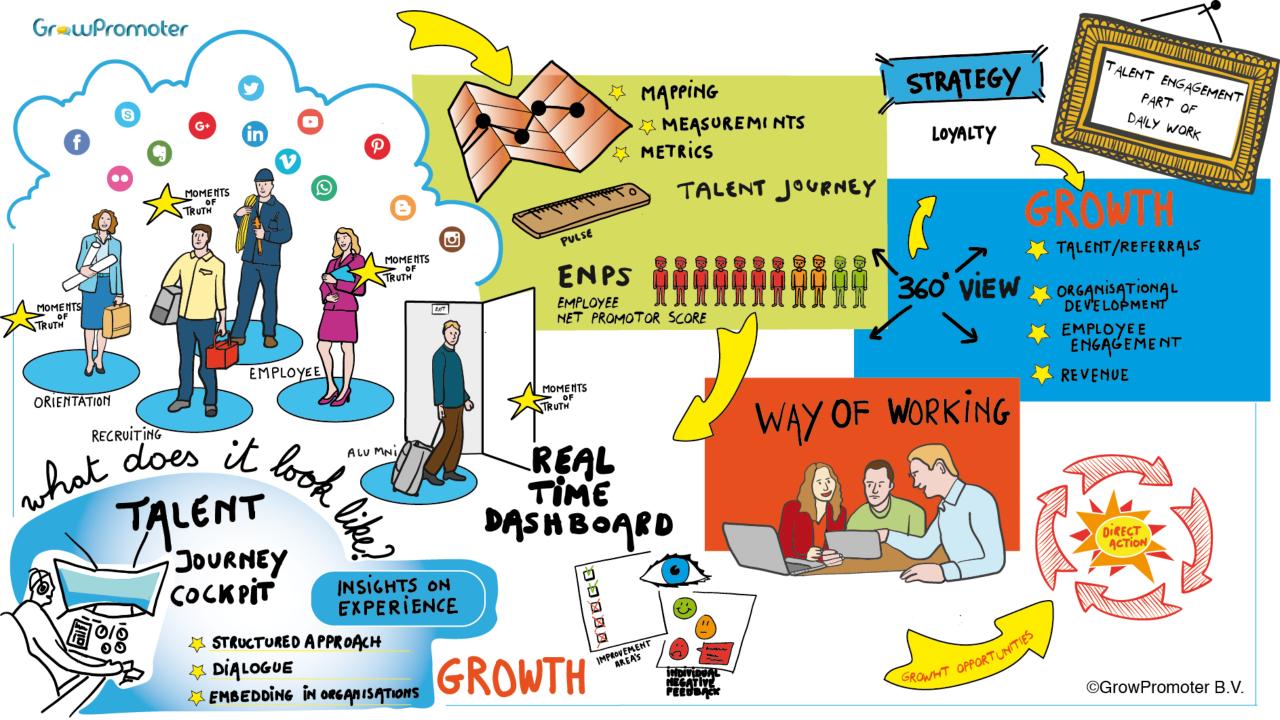

#### Surveys traditionally have an inside out focus

- Traditionally Customer Satisfaction and employee engagement once a year.
- Companies have difficulty in getting ROI on the money spent on surveys.
- Respondents get tired of answering 30 minute surveys.

Our solution to this - innovative, quick and based on relevance to the customer

- Continuous measurement on your customer/talent journeys.
- Take corrective actions based upon individual negative scores.
- Only ask what's relevant to the respondent therefor max. 2 minute survey.
- Ability to add feedback to your CRM creating a 360 view.