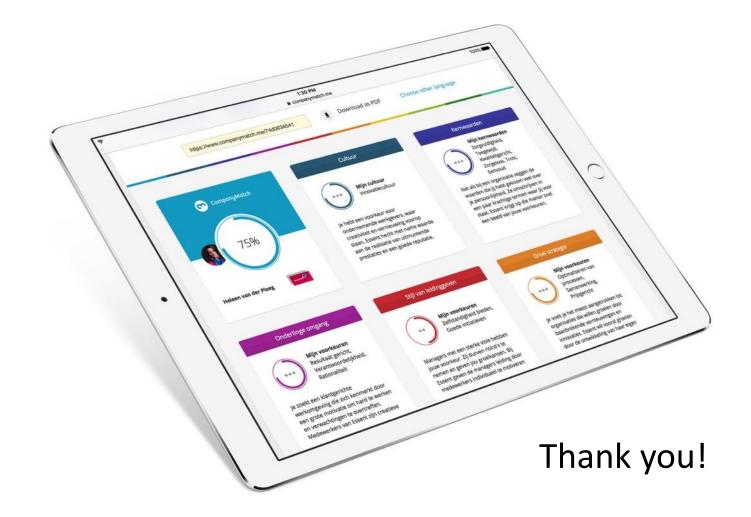

#### #hireforculturalfit

'We integrated CompanyMatch from

Orientation (career site) to Application (Connexys)

# 90% CompanyMatch

Matches last 30 days

Anonymous job seekers (unique) who checked their match with Essent via CompanyMatch.me or via the CompanyMatch widget at Careers at Essent

## 224 people applied with CompanyMatch (job seekers who applied and sent their CM via the application form, based on 58-63 job vacancies in May 2016)

Next step

Measuring performance of candidates who

applied by sending along their CompanyMatch