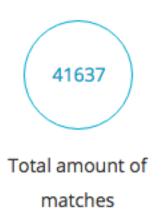

# 90% CompanyMatch

Matches last 30 days

Anonymous job seekers (unique) who checked their match with Essent via CompanyMatch.me or via the CompanyMatch widget at Careers at Essent