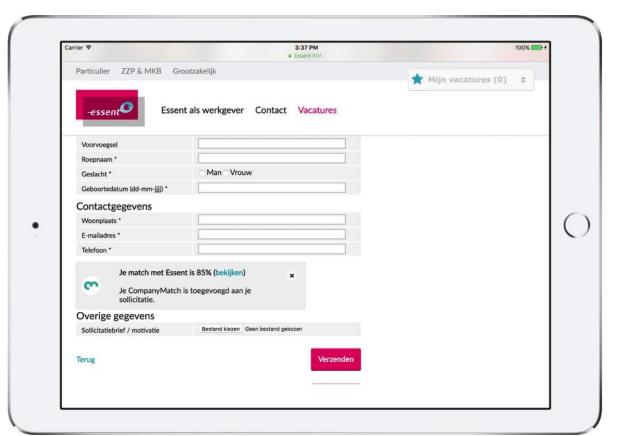

#### #hireforculturalfit

'We integrated CompanyMatch from

Orientation (career site) to Application (Connexys)

# 90% CompanyMatch

Matches last 30 days

Anonymous job seekers (unique) who checked their match with Essent via CompanyMatch.me or via the CompanyMatch widget at Careers at Essent

## 224 people applied with CompanyMatch (job seekers who applied and sent their CM via the application form, based on 58-63 job vacancies in May 2016)

Next step

Measuring performance of candidates who

applied by sending along their CompanyMatch