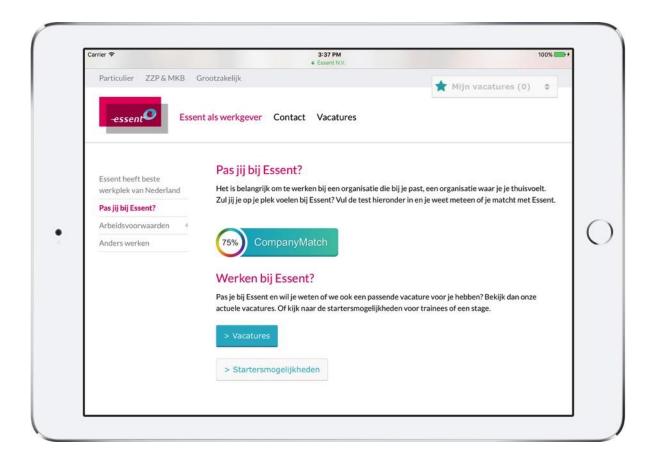

# 90% CompanyMatch

Matches last 30 days

Anonymous job seekers (unique) who checked their match with Essent via CompanyMatch.me or via the CompanyMatch widget at Careers at Essent