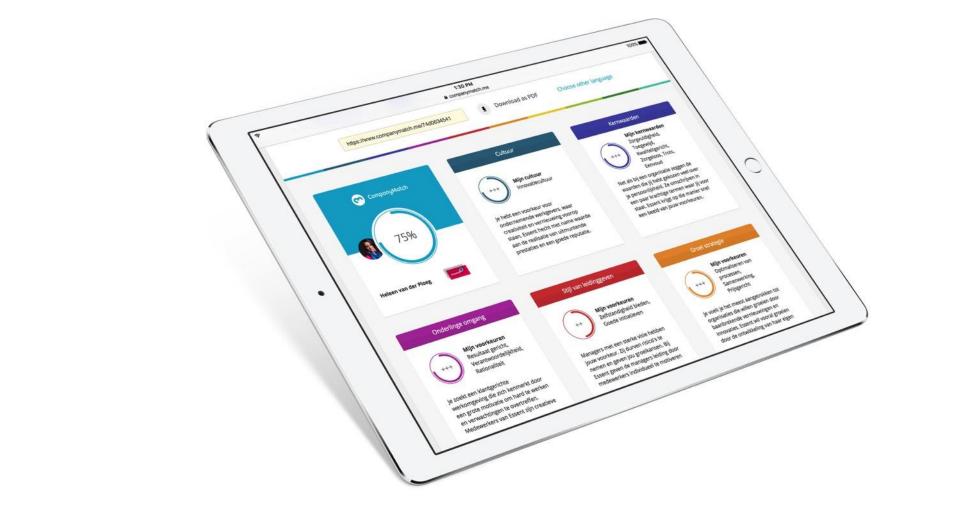

#### #hireforculturalfit

'We integrated CompanyMatch from

Orientation (career site) to Application (Connexys)

# 90% CompanyMatch

Matches last 30 days

Anonymous job seekers (unique) who checked their match with Essent via CompanyMatch.me or via the CompanyMatch widget at Careers at Essent