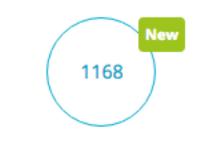

## 224 people applied with CompanyMatch (job seekers who applied and sent their CM via the application form, based on 58-63 job vacancies in May 2016)

Next step

Measuring performance of candidates who

applied by sending along their CompanyMatch