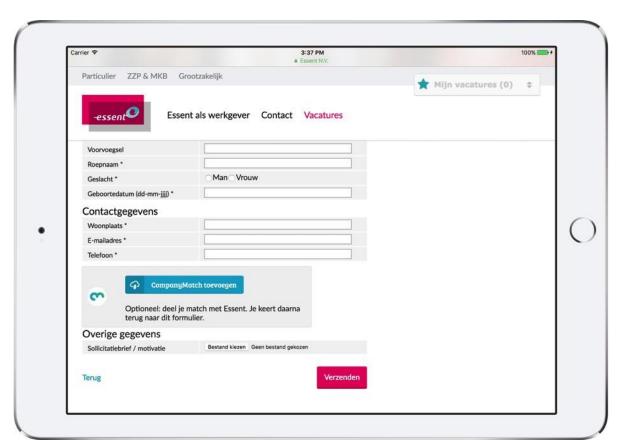

## 224 people applied with CompanyMatch (job seekers who applied and sent their CM via the application form, based on 58-63 job vacancies in May 2016)

Next step

Measuring performance of candidates who

applied by sending along their CompanyMatch